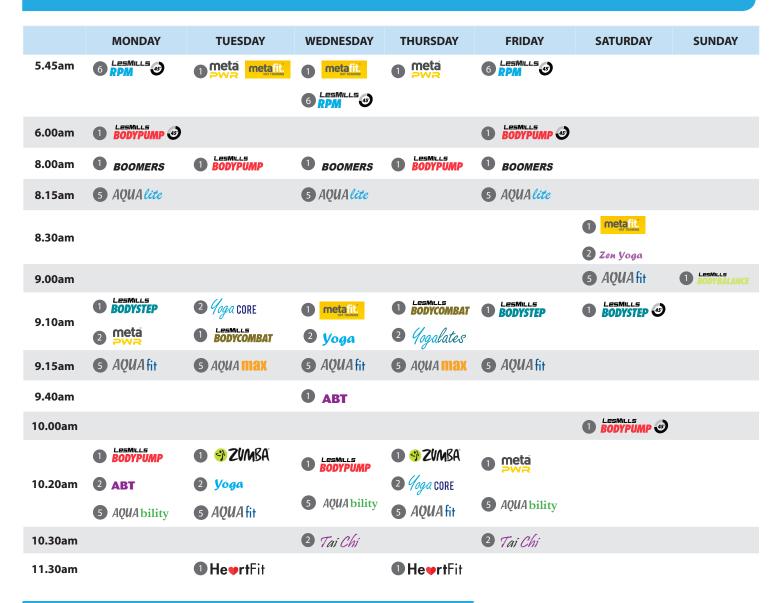

#### **MARC CLASSES**

| EVENING CLASSES |                          |                                    |                          |            |  |  |  |  |
|-----------------|--------------------------|------------------------------------|--------------------------|------------|--|--|--|--|
|                 | MONDAY                   | TUESDAY                            | WEDNESDAY                | THURSDAY   |  |  |  |  |
|                 |                          |                                    |                          |            |  |  |  |  |
| 5.30pm          | 1 BODYPUMP  2 meta       | 1 LESMILLS BODYSTEP                | 1 BODYPUMP 2 metafit.    | 1 BODYSTEP |  |  |  |  |
| 6.10pm          | 2 Zen Yoga<br>5 AQUA fit | 2 LESMILLS BODYBALANCE  5 AQUA MAX | 2 Zen Yoga<br>5 AQUA fit | 2 Yoga     |  |  |  |  |